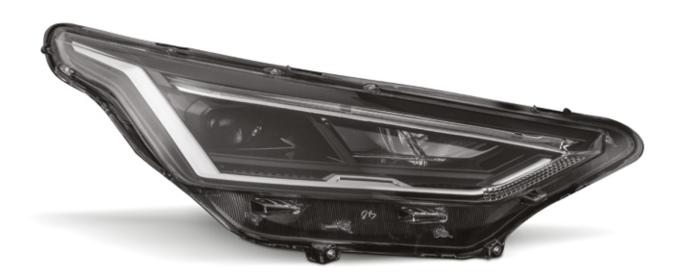

### **AFS REFLECTOR**

## UNBELIEVABLE **GLOW POWER**

When modern efficiency meets contemporary design, you get Varroc AFS Reflector. Make way for powerful full LED lighting on both front and rear with a distinctive coast-to-coast illumination along the rear of the Leon.

#### **Features**

Unique Appearance

Ceremony + Lettering Design Effect-Part of Signal Function

Highly homogeneous signature DRL/POS/Turn

**Comprehensive Driving Adaptability** 

Maharashtra, India

**Highly Homogeneous** Signature DRL

### **Technology Specifications**

- ✓ Full LED Headlamp
- ✓ AFS System with LED + Indirect Reflector
- ✓ DRL/POS/Turn Light Pipe behind Filter